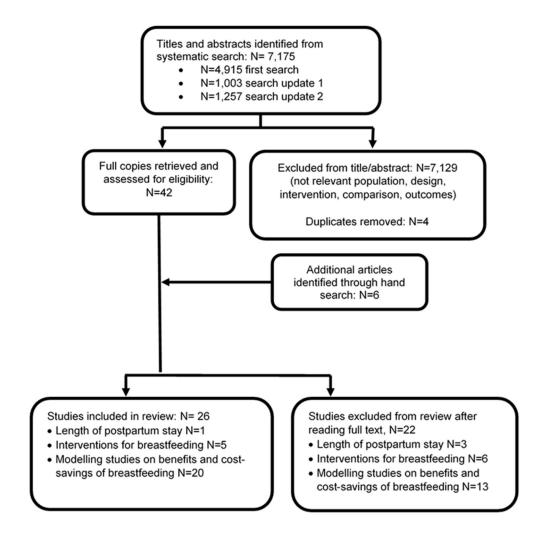

## Economic evidence study selection for review question: What interventions in the postnatal period are effective at promoting emotional attachment?

A global health economics search was undertaken for all areas covered in the guideline. Figure 2 shows the flow diagram of the selection process for economic evaluations of postnatal care interventions, including modelling studies on the benefits and cost-savings of breastfeeding.

Figure 2. Flow diagram of selection process for economic evaluations of postnatal care interventions and modelling studies on the benefits and cost-savings of breastfeeding