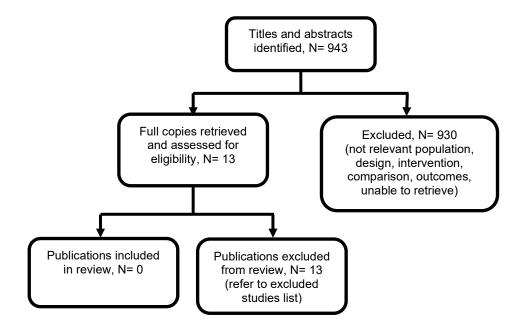

A combined search was conducted for both review questions.

Figure 6: Economic evidence study selection flow chart: Adults

Figure 7: Economic evidence study selection flow chart: Children and young people