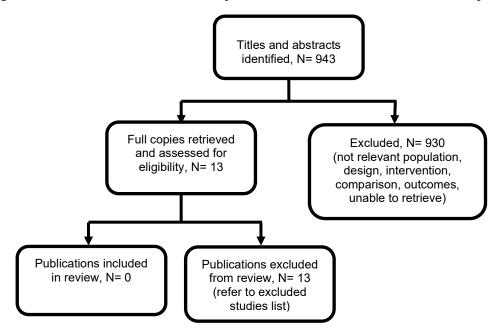

A combined search was conducted for both review questions.

Figure 6: Economic evidence study selection flow chart: Adults

Figure 7: Economic evidence study selection flow chart: Children and young people