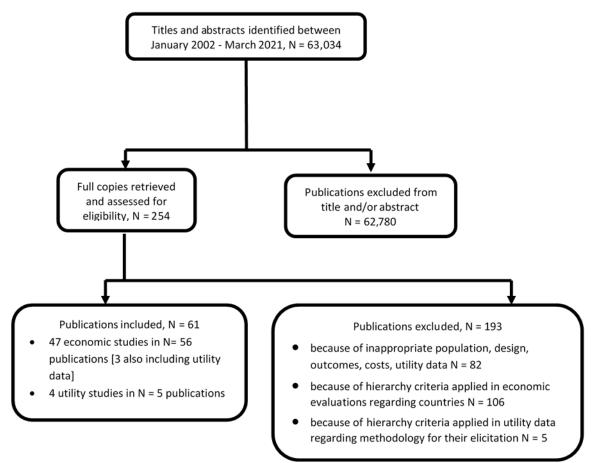

A global health economics search was undertaken for all areas covered in the guideline. Figure 110 shows the flow diagram of the selection process for economic evaluations of interventions and strategies for adults with depression and studies reporting depressionrelated health state utility data.

## Figure 110. Flow diagram of selection process for economic evaluations of interventions and strategies for adults with depression and studies reporting depression-related health state utility data