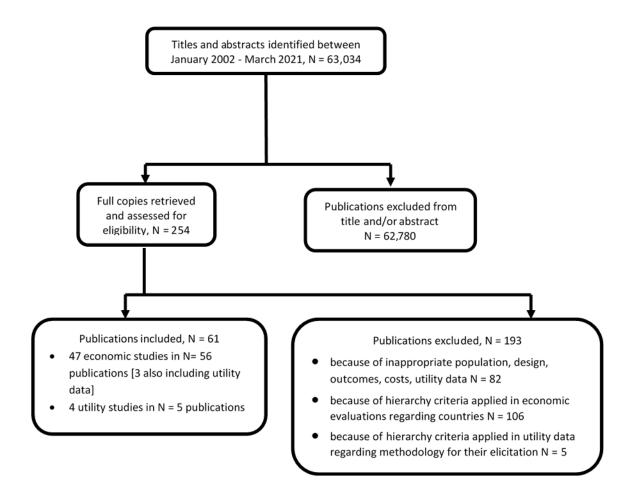

## Economic evidence study selection for review question 1.2 For adults with depression, what are the relative benefits and harms associated with different settings for the delivery of care?

A global health economics search was undertaken for all areas covered in the guideline. Figure 111 shows the flow diagram of the selection process for economic evaluations of interventions and strategies for adults with depression and studies reporting depressionrelated health state utility data.

## Figure 111. Flow diagram of selection process for economic evaluations of interventions and strategies for adults with depression and studies reporting depression-related health state utility data.